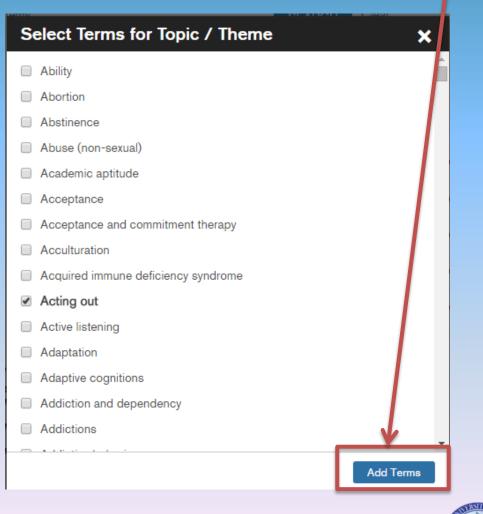

# Type or select terms already in the database for the appropriate category

| SEARCH ALL CONTENT                         |                                                                                                                                                                                                                                                                                                                                                                                                                                                                                                                                                                                                                                                                                                                                                                      | SIGN IN |
|--------------------------------------------|----------------------------------------------------------------------------------------------------------------------------------------------------------------------------------------------------------------------------------------------------------------------------------------------------------------------------------------------------------------------------------------------------------------------------------------------------------------------------------------------------------------------------------------------------------------------------------------------------------------------------------------------------------------------------------------------------------------------------------------------------------------------|---------|
| Counseling and Therapy in Video » Advanced | search                                                                                                                                                                                                                                                                                                                                                                                                                                                                                                                                                                                                                                                                                                                                                               | 0       |
| ALL DISCIPLINES                            |                                                                                                                                                                                                                                                                                                                                                                                                                                                                                                                                                                                                                                                                                                                                                                      |         |
| HEALTH SCIENCES                            | Advanced Search: Psychology & Counseling / Counseling & Therapy / Counseling and Therapy in Video                                                                                                                                                                                                                                                                                                                                                                                                                                                                                                                                                                                                                                                                    |         |
| PSYCHOLOGY & COUNSELING                    | Your search criteria match 990 items SEARCH Clear                                                                                                                                                                                                                                                                                                                                                                                                                                                                                                                                                                                                                                                                                                                    |         |
| COUNSELING & THERAPY                       | Words Anywhere                                                                                                                                                                                                                                                                                                                                                                                                                                                                                                                                                                                                                                                                                                                                                       |         |
|                                            | Fulltext / Transcripts                                                                                                                                                                                                                                                                                                                                                                                                                                                                                                                                                                                                                                                                                                                                               |         |
|                                            | Title and Series                                                                                                                                                                                                                                                                                                                                                                                                                                                                                                                                                                                                                                                                                                                                                     |         |
|                                            | Therapist / Psychologist Select terms                                                                                                                                                                                                                                                                                                                                                                                                                                                                                                                                                                                                                                                                                                                                |         |
|                                            | Therapeutic Approach Select terms                                                                                                                                                                                                                                                                                                                                                                                                                                                                                                                                                                                                                                                                                                                                    |         |
|                                            | Presenting Condition Select terms                                                                                                                                                                                                                                                                                                                                                                                                                                                                                                                                                                                                                                                                                                                                    |         |
|                                            | Topic / Theme Select terms                                                                                                                                                                                                                                                                                                                                                                                                                                                                                                                                                                                                                                                                                                                                           |         |
|                                            | Publisher Select terms V                                                                                                                                                                                                                                                                                                                                                                                                                                                                                                                                                                                                                                                                                                                                             |         |
|                                            | Collection Hide all collections •         Select all (Check to include all content in Counseling and Therapy in Video:<br>Counseling and Therapy in Video:<br>Volume ii<br>Counseling and Therapy in Video:<br>Volume iii<br>Counseling and Therapy in Video:<br>Volume iii         School of Therapy Show school of therapy •         School of Therapy Show school of therapy •         School of Therapy Show school of therapy •         Ø Select all         Ø Addictions       Ø Group Counseling         Ø Addictions       Ø Group Counseling         Ø Lesbian, Gay, Bisexual, and TraØ School Counseling       Ø Theoretical Approaches to Co         Ø Developmental Counseling       Ø Marriage and Family Counseling Ø Spiritual, Ethical and Religious |         |
|                                            | <ul> <li>Developmental Counseling</li> <li>Marriage and Family Counseling</li> <li>Spiritual, Ethical and Religious</li> </ul> Content Type Show content type •                                                                                                                                                                                                                                                                                                                                                                                                                                                                                                                                                                                                      |         |

## To select terms already in the database, click on "Select Terms" next to the appropriate category

| SEARCH ALL CONTENT                         |                                                                                                                                                                                                                                                                                            | SIGN IN                 |
|--------------------------------------------|--------------------------------------------------------------------------------------------------------------------------------------------------------------------------------------------------------------------------------------------------------------------------------------------|-------------------------|
| Counseling and Therapy in Video 🔹 Advanced | search                                                                                                                                                                                                                                                                                     | 0                       |
| ALL DISCIPLINES                            |                                                                                                                                                                                                                                                                                            |                         |
| HEALTH SCIENCES                            | Advanced Search: Psychology & Counseling / Counseling & Therapy / Counselin                                                                                                                                                                                                                | ng and Therapy in Video |
| PSYCHOLOGY & COUNSELING                    | Your search criteria match 990 items SEALCH Clear                                                                                                                                                                                                                                          |                         |
| COUNSELING & THERAPY                       | Words Anywhere                                                                                                                                                                                                                                                                             |                         |
|                                            | Fulltext / Transcripts                                                                                                                                                                                                                                                                     |                         |
|                                            | Title and Series                                                                                                                                                                                                                                                                           |                         |
|                                            | Therapist / Psychologist                                                                                                                                                                                                                                                                   |                         |
|                                            | Therapeutic Approach Select terms                                                                                                                                                                                                                                                          |                         |
|                                            | Presenting Condition                                                                                                                                                                                                                                                                       |                         |
|                                            | Topic / Theme Select terms                                                                                                                                                                                                                                                                 |                         |
|                                            | Publisher Select terms                                                                                                                                                                                                                                                                     |                         |
|                                            | Collection Hide all collections   Select all(Check to include all content in Counseling and Therapy in Video)  Counseling and Therapy In Video: Volume I  Counseling and Therapy In Video: Volume II  Counseling and Therapy In Video: Volume II  School of Therapy Show school of therapy |                         |
|                                            | Specialized Area of Interest                                                                                                                                                                                                                                                               |                         |
|                                            | Select all                                                                                                                                                                                                                                                                                 |                         |
|                                            | 🗹 Addictions 🕑 Group Counseling 🕑 Multicultural Counseling 📝 Supervision in                                                                                                                                                                                                                | Counseling              |
|                                            | 🖉 Career Counseling 🧭 Lesbian, Gay, Bisexual, and Tra. 🖉 School Counseling 🖉 Theoretical App                                                                                                                                                                                               | proaches to Co          |
|                                            |                                                                                                                                                                                                                                                                                            |                         |
|                                            | Content Type Show content type •                                                                                                                                                                                                                                                           |                         |

### Once your terms are selected, click "Add Terms"

WORLDWIDE