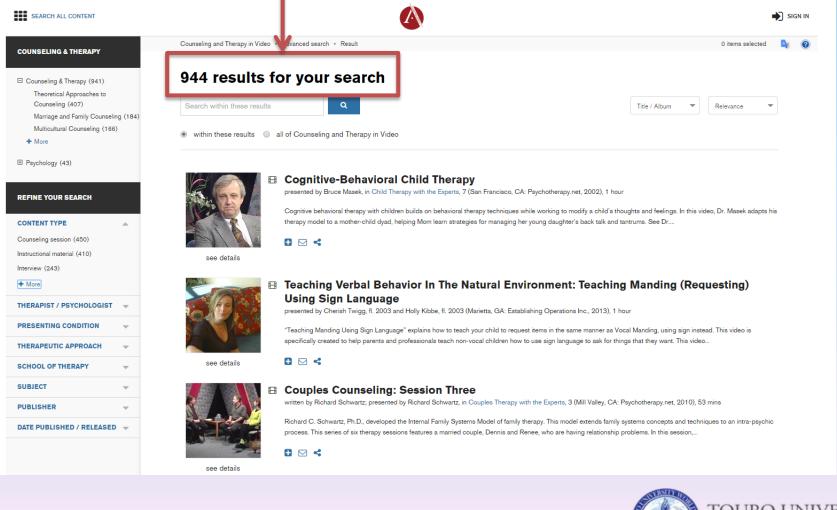

# This search has returned 944 results. Not all results are necessarily on the right topic. Let's see if we can narrow it down.

# On the left hand side of the page, there are a number of ways to refine your search

You can only select one option at a time. For example, you can refine your search to only interviews by clicking "Interview"

The number of results is equal to the number indicated in parentheses