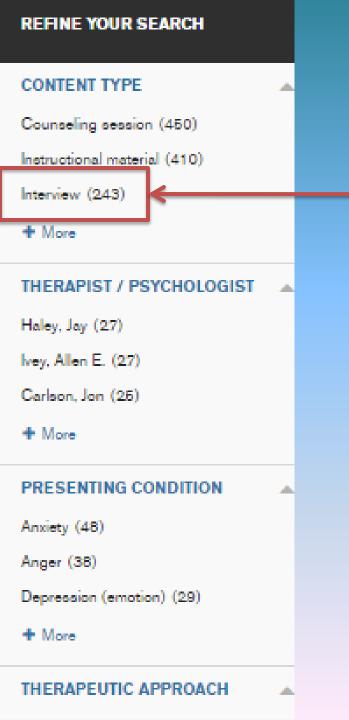

# On the left hand side of the page, there are a number of ways to refine your search

You can only select one option at a time. For example, you can refine your search to only interviews by clicking "Interview"

The number of results is equal to the number indicated in parentheses