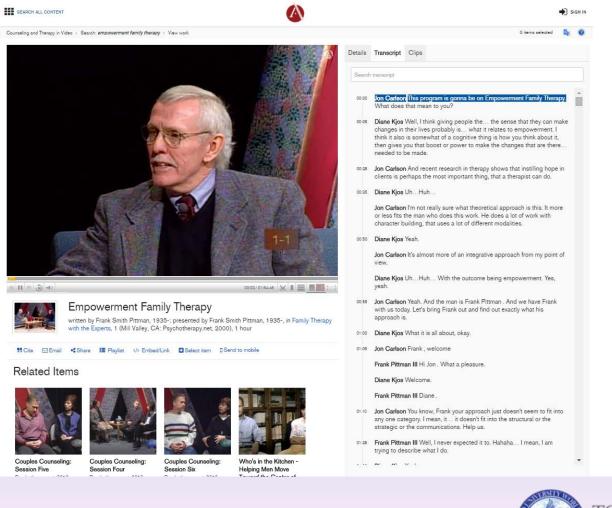

## The video will start playing on the left. Details, transcripts and clips are available to you on the right.

TOURO UNIVERSITY WORLDWIDE