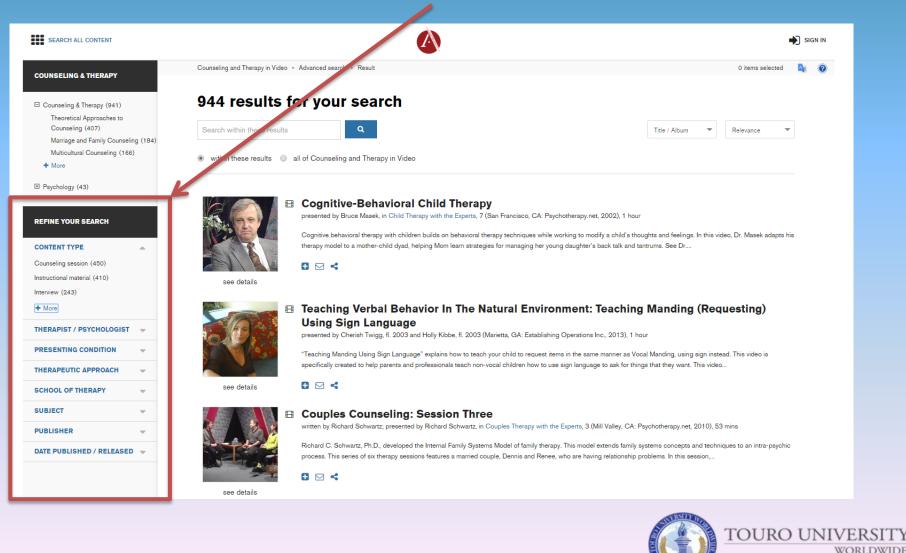

# On the left hand side of the page, there are a number of ways to refine your search

You can only select one option at a time. For example, you can refine your search to only interviews by clicking "Interview"

The number of results is equal to the number indicated in parentheses